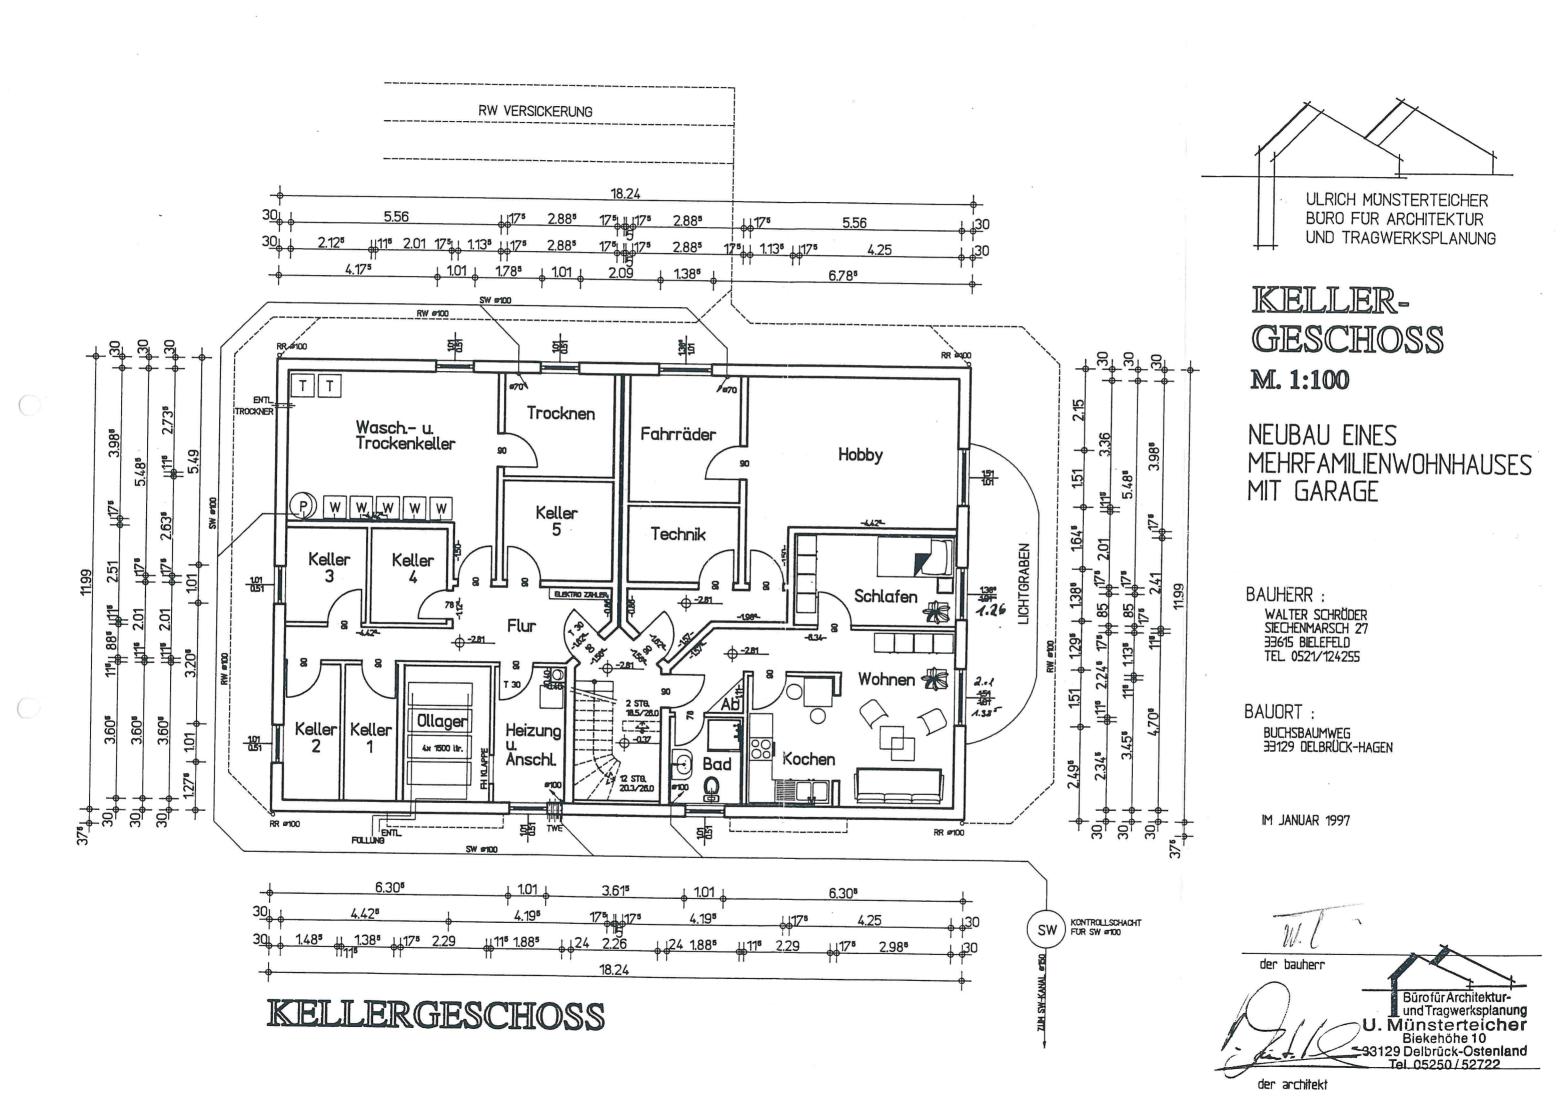

#### BAUHERR:

WALTER SCHRÜDER SIECHENMARSCH 27 33615 BIELEFELD TEL. 0521/124255

#### BAUORT:

BUCHSBAUMWEG 33129 DELBRÜCK-HAGEN

ERD-GESCHOSS M. 1:100

NEUBAU EINES MEHRFAMILIENWOHNHAUSES MIT GARAGE

BAUHERR: WALTER SCHRÖDER SIECHENMARSCH 27 33615 BIELEFELD TEL 0521/124255

BAUORT :
BUCHSBAUMWEG
33129 DELBRÜCK-HAGEN