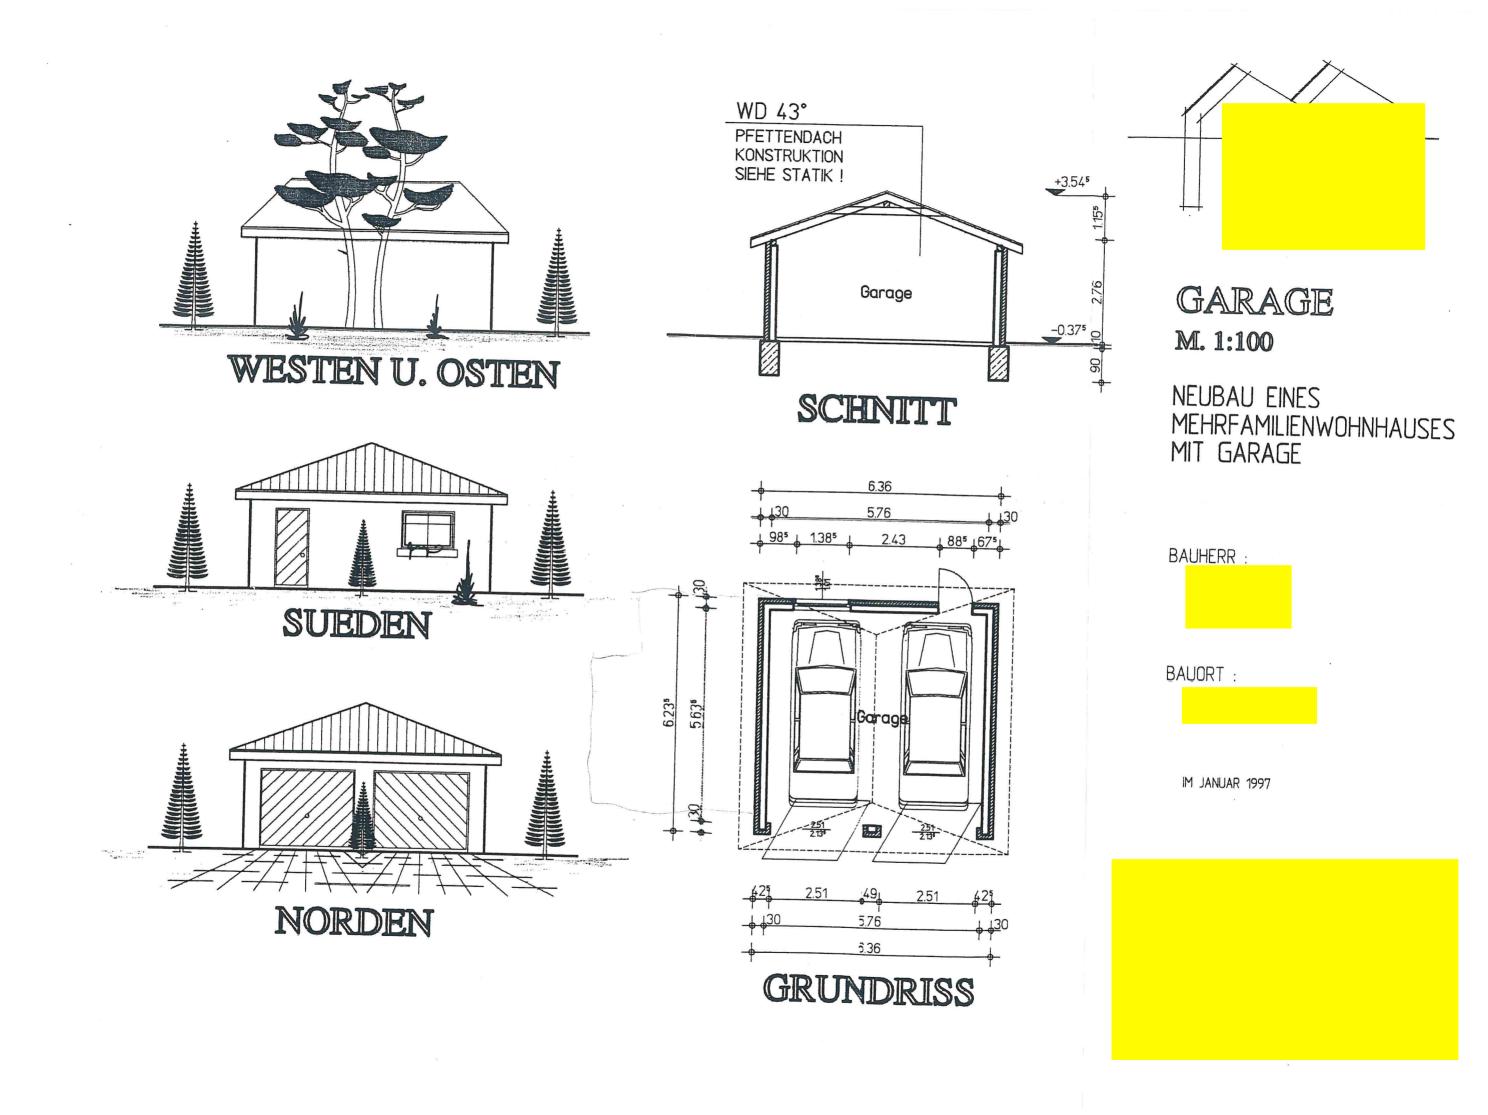

# ANSICHTEN

M. 1:100

NEUBAU EINES MEHRFAMILIENWOHNHAUSES MIT GARAGE

BAUHERR:

BAUORT :

ANSICHTEN 2

M. 1:100

NEUBAU EINES MEHRFAMILIENWOHNHAUSES MIT GARAGE

BAUHERR:

BAUORT :

- ALLE MASSE SIND VOR DER AUSFÜHRUNG AUF DER BAUSTELLE VERANTWORTLICH ZU PRUFEN

WOHNHAUS