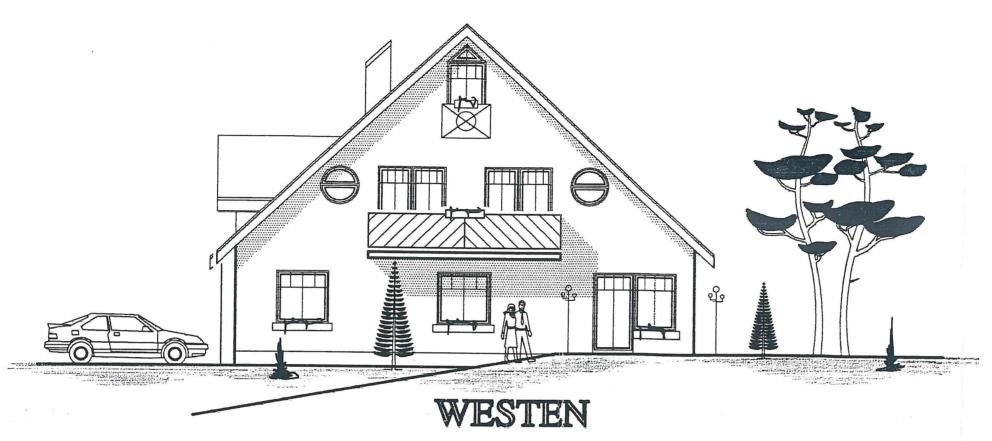

# ANSICHTEN

M. 1:100

NEUBAU EINES MEHRFAMILIENWOHNHAUSES MIT GARAGE

BAUHERR:

BAUORT :

ANSICHTEN 2

M. 1:100

NEUBAU EINES MEHRFAMILIENWOHNHAUSES MIT GARAGE

BAUHERR:

BAUORT :

- ALLE MASSE SIND VOR DER AUSFÜHRUNG AUF DER BAUSTELLE VERANTWORTLICH ZU PRUFEN

WOHNHAUS