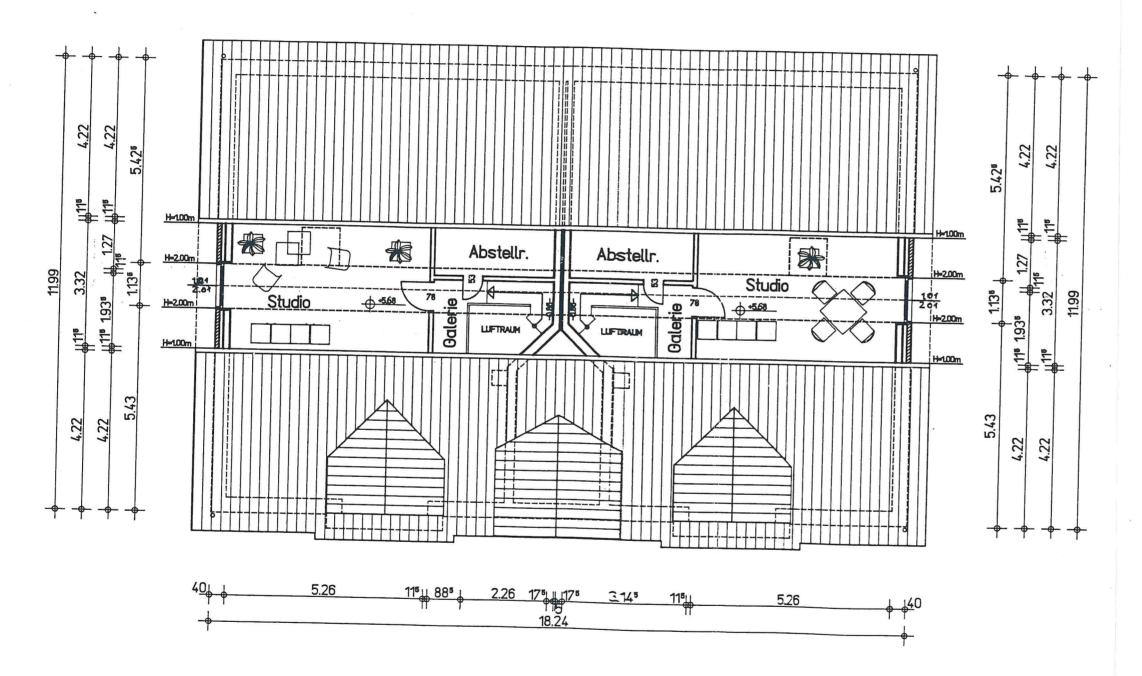

DACHGESCHOSS

### DACH-GESCHOSS

M. 1:100

NEUBAU EINES MEHRFAMILIENWOHNHAUSES MIT GARAGE

BAUHERR:

WALTER SCHRÖDER SIECHENMARSCH 27 33615 BIELEFELD TEL. 0521/124255

BAUORT:

BUCHSBAUMWEG 33129 DELBRÜCK-HAGEN

SPITZBODEN

SPITZ-BODEN M. 1:100

NEUBAU EINES MEHRFAMILIENWOHNHAUSES MIT GARAGE

BAUHERR :

WALTER SCHRÖDER SIECHENMARSCH 27 33615 BIELEFELD TEL 0521/124255

BAUORT:

BUCHSBAUMWEG 33129 DELBRÜCK-HAGEN