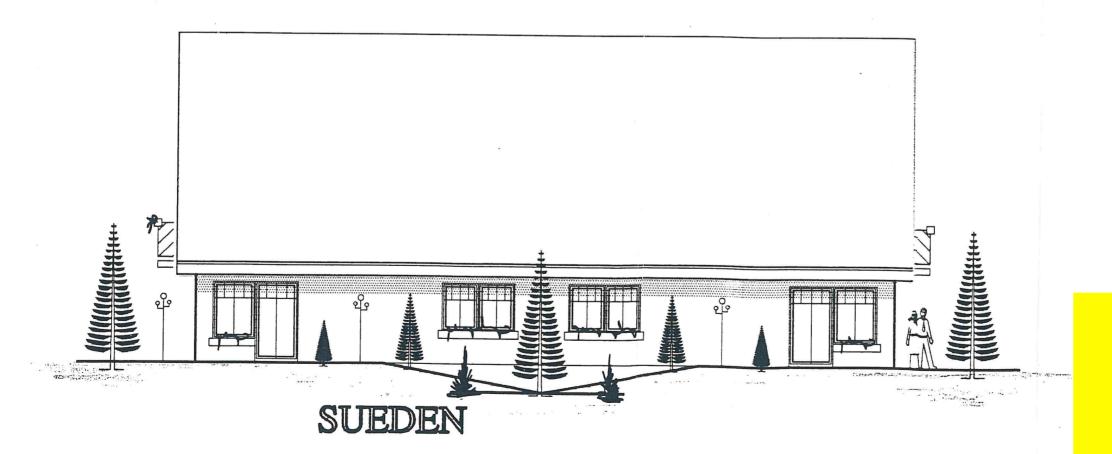

# ANSICHTEN

M. 1:100

NEUBAU EINES MEHRFAMILIENWOHNHAUSES MIT GARAGE

BAUHERR:

BAUORT :

ANSICHTEN 2

M. 1:100

NEUBAU EINES MEHRFAMILIENWOHNHAUSES MIT GARAGE

BAUHERR:

BAUORT :

- ALLE MASSE SIND VOR DER AUSFÜHRUNG AUF DER BAUSTELLE VERANTWORTLICH ZU PRUFEN

WOHNHAUS