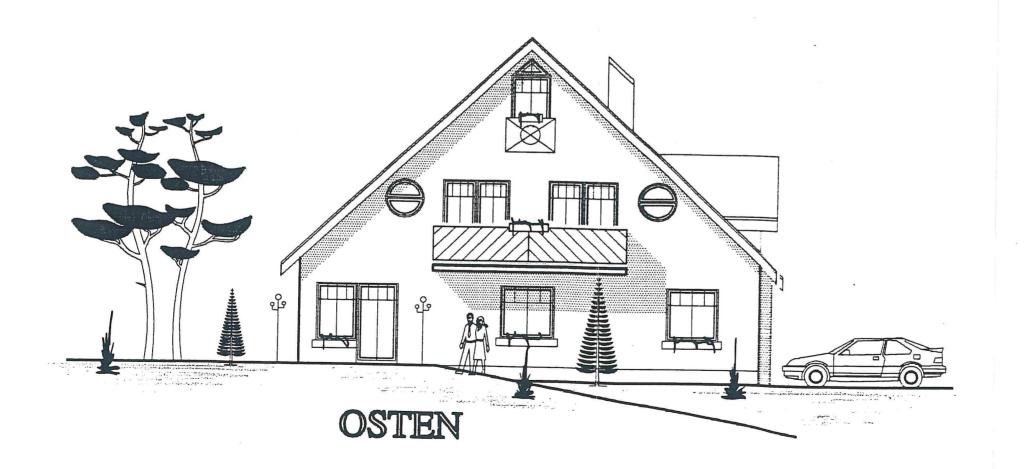

# ANSICHTEN

M. 1:100

NEUBAU EINES MEHRFAMILIENWOHNHAUSES MIT GARAGE

BAUHERR:

BAUORT :

ANSICHTEN 2

M. 1:100

NEUBAU EINES MEHRFAMILIENWOHNHAUSES MIT GARAGE

BAUHERR:

BAUORT :

- ALLE MASSE SIND VOR DER AUSFÜHRUNG AUF DER BAUSTELLE VERANTWORTLICH ZU PRUFEN

WOHNHAUS