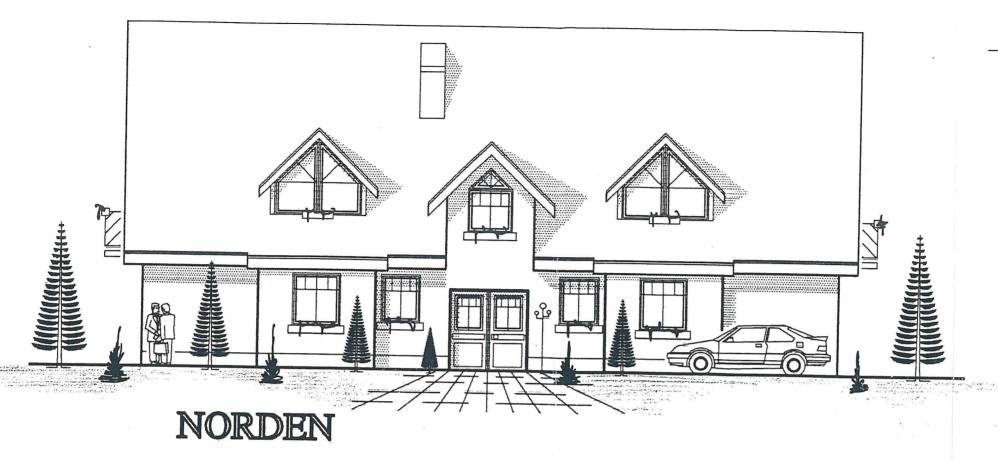

# ANSICHTEN

M. 1:100

NEUBAU EINES MEHRFAMILIENWOHNHAUSES MIT GARAGE

BAUHERR:

BAUORT :

ANSICHTEN 2

M. 1:100

NEUBAU EINES MEHRFAMILIENWOHNHAUSES MIT GARAGE

BAUHERR:

BAUORT :

- ALLE MASSE SIND VOR DER AUSFÜHRUNG AUF DER BAUSTELLE VERANTWORTLICH ZU PRUFEN

WOHNHAUS